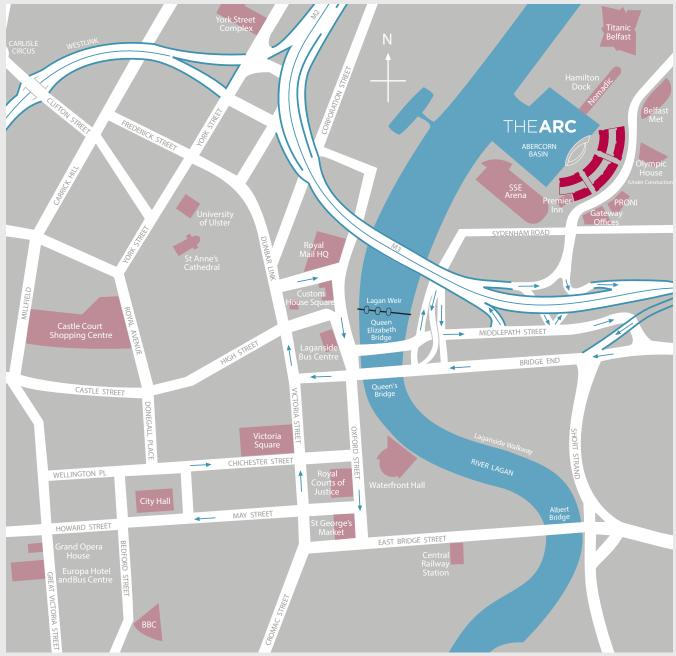

# WATERFRONT RETAIL OPPORTUNITIES

THEARC

Titanic by name, Titanic by nature. Belfast's Titanic Quarter is one of the world's largest urban-waterfront regeneration projects. In the past decade much has been achieved – Titanic Quarter has gone from a master plan to reality as a thriving and bustling destination.