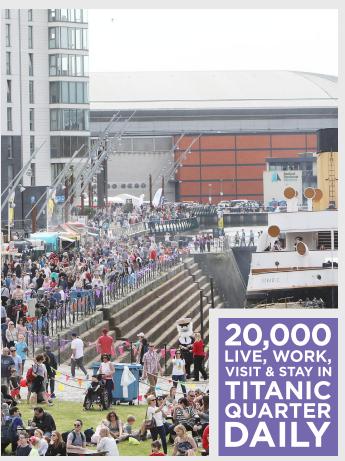

# WATERFRONT RETAIL OPPORTUNITIES

THEARC







Titanic by name, Titanic by nature. Belfast's Titanic Quarter is one of the world's largest urban-waterfront regeneration projects. In the past decade much has been achieved – Titanic Quarter has gone from a master plan to reality as a thriving and bustling destination.



E275M
DEVELOPMENT
PROJECTS
CURRENTLY
UNDERWAY

EXISTING
TITANIC
QUARTER
HOTELS INCLUDE
PREMIER INN
AND TITANIC
HOTEL
BELFAST,
WITH PLANNING
FOR 3 MORE



CONSTRUCTION OF A FURTHER 778
APARTMENT HOMES
THE LOFT LINES
COMMENCING 2022

TITANIC
BELFAST
WORLD
LEADING
TOURIST
ATTRACTION
HAS WELCOMED
OVER
6.5 MILLION
VISITORS
FROM 145
COUNTRIES



A WATERFRONT
EXPERIENCE
ATTRACTS VISITORS TO
ARC PUBLIC REALM
WHILE ENJOYING
HERITAGE ASSETS,
SCULPTURES AND







**HOMES IN** 

THE ARC

OLYMPIC HOUSE GRADE A OFFICE 1.500 EMPLO