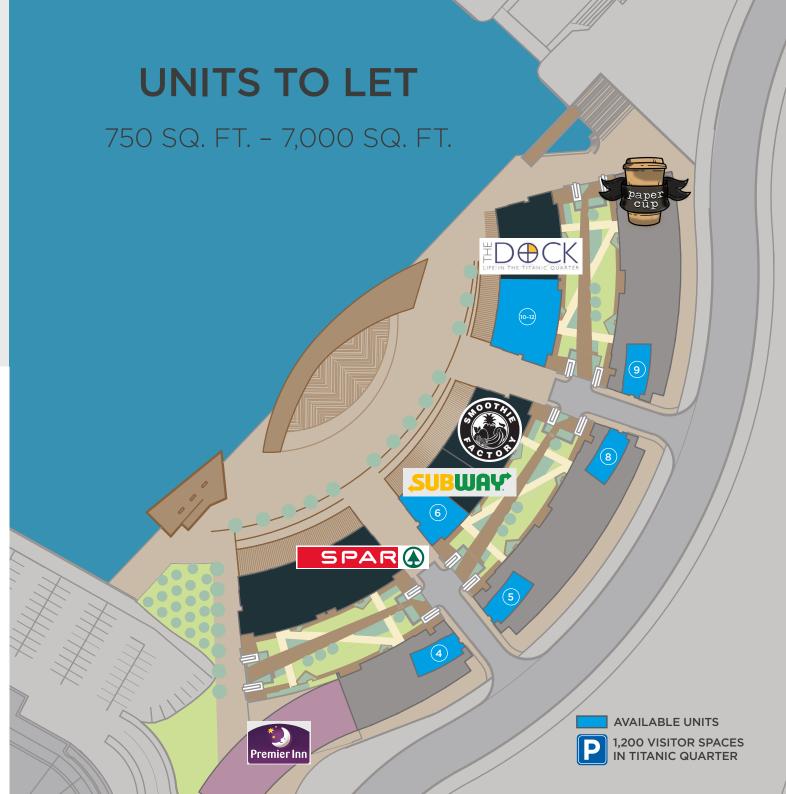

lfast's Titanic Quarter is one of the world's largest urban-waterfront regeneration projects. In the past decade much has been achieved – Titanic Quarter has gone from a master plan to reality as a thriving and bustling destination.



E275M
DEVELOPMENT
PROJECTS
CURRENTLY
UNDERWAY

EXISTING
TITANIC
QUARTER
HOTELS INCLUDE
PREMIER INN
AND TITANIC
HOTEL
BELFAST,
WITH PLANNING
FOR 3 MORE



CONSTRUCTION OF A FURTHER 778
APARTMENT HOMES
THE LOFT LINES
COMMENCING 2022

TITANIC
BELFAST
WORLD
LEADING
TOURIST
ATTRACTION
HAS WELCOMED
OVER
6.5 MILLION
VISITORS
FROM 145
COUNTRIES



A WATERFRONT
EXPERIENCE
ATTRACTS VISITORS TO
ARC PUBLIC REALM
WHILE ENJOYING
HERITAGE ASSETS,
SCULPTURES AND







**HOMES IN** 

THE ARC

OLYMPIC HOUSE GRADE A OFFICE 1.500 EMPLOYEES



# **OPPORTUNITIES FOR:**













CBRE on its behalf and for the Vendors or Lessors of this property, whose Agents they are, give notice that: These particulars are set out as a general outline only for guidance to intending Purchasers or Lessees, and do not constitute any part of an offer or contract. Details are given without any responsibility and any intending Purchasers, Lessees or Third Parties should not rely on them as statements or representations of fact, but must satisfy themselves by inspection or otherwise as to the correctness of each of them. No person in the employment of CBRE has any authority to make any representation or warranty whatsoever in relation to this property. Unless otherwise stated all prices and rents are quoted exclusive of VAT. Sources: NISRA, Cruise Belfast.

#### Tern

Negotiable, su